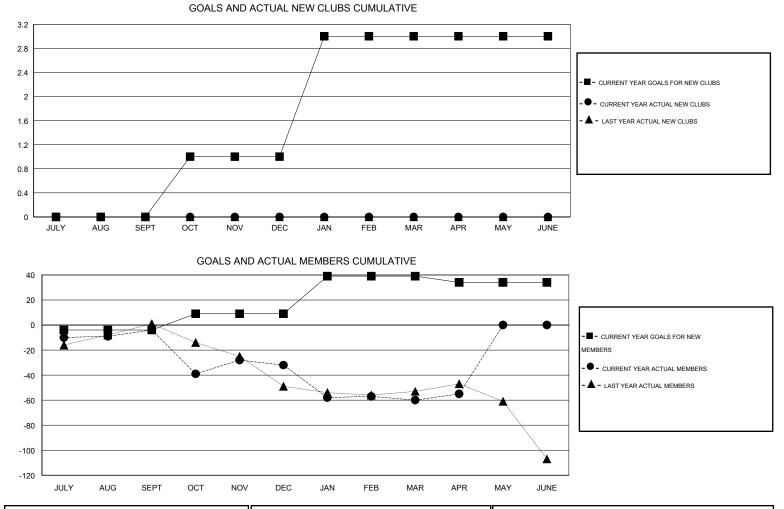

## GMT: HAL GRIFFIN

| LOCATION | OKLAHOMA |
|----------|----------|
|----------|----------|

| Clubs                 |                  |                     |                            |                             | Members<br>RESULTS FOR 2013-2014 |                    |                                  |                              |                             |
|-----------------------|------------------|---------------------|----------------------------|-----------------------------|----------------------------------|--------------------|----------------------------------|------------------------------|-----------------------------|
| RESULTS FOR 2013-2014 |                  |                     |                            |                             |                                  |                    |                                  |                              |                             |
| QUARTER               | NEW CLUB<br>GOAL | ACTUAL NEW<br>CLUBS | ACTUAL<br>DROPPED<br>CLUBS | ACTUAL NET<br>GAIN/<br>LOSS | QUARTER                          | NEW MEMBER<br>GOAL | ACTUAL TOTAL<br>MEMBERS<br>ADDED | ACTUAL<br>DROPPED<br>MEMBERS | ACTUAL NET<br>GAIN/<br>LOSS |
| JULY/AUG/SEPT         | 0                | 0                   | 0                          | 0                           | JULY/AUG/SEPT                    | -4                 | 28                               | 32                           | -4                          |
| OCT/NOV/DEC           | 1                | 0                   | 1                          | -1                          | OCT/NOV/DEC                      | 13                 | 26                               | 54                           | -28                         |
| JAN/FEB/MAR           | 2                | 0                   | 1                          | -1                          | JAN/FEB/MAR                      | 30                 | 15                               | 43                           | -28                         |
| APR/MAY/JUNE          | 0                | 0                   | 0                          | 0                           | APR/MAY/JUNE                     | -5                 | 12                               | 7                            | 5                           |